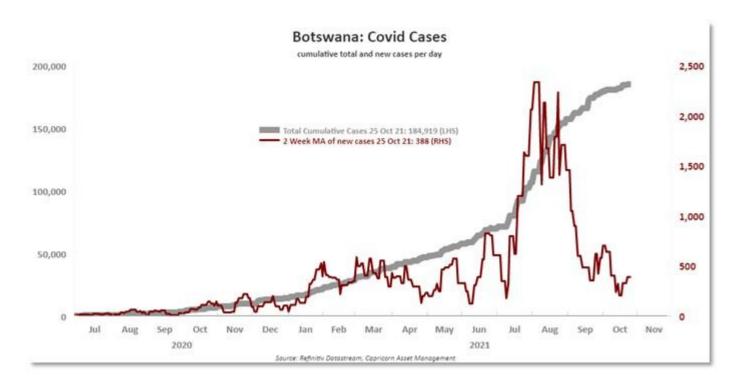

y these prices are supportive of the domestic currency," IG senior market analyst Shaun Murison said.

Gold prices rose about 1% on Monday, as a retreat in U.S. bond yields and persisting worries about inflation lifted the safe-haven asset. Platinum and Palladium also edged higher.

Higher precious metals prices have helped cushion the economic shock from the COVID-19 pandemic by providing South Africa with bumper tax receipts.

The yield on the government's 2030 bond was down 3 basis points at 9.555%. On the stock market, the Top-40 index was down 0.13% to 60,445.78 while the broader all-share closed 0.1% lower at 66,980.45. Shares in miner Sibanye Stillwater fell 5% after the company said it was in talks to buy Santa Rita nickel and Serrote copper mines in Brazil.

# **Corona Tracker**



### **Source: Thomson Reuters Refinitiv**

Everything has its wonders, even darkness and silence, and I learn, whatever state I may be in, therein to be content.

Helen Keller

# **Market Overview**

| MARKET INDICATORS (Thomson Reute