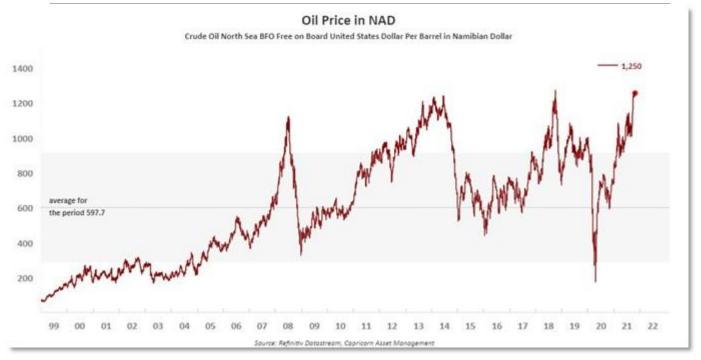

# **Market Update**

# Tuesday, 26 October 2021



## **Global Markets**

Shares made slim gains around the world on Tuesday, with upbeat corporate earnings buoying European shares and outweighing recurring worries about China's property sector.

The broad Euro STOXX 600 hit its highest in seven weeks, adding 0.5%, with German stocks gaining 0.9%. After a stellar quarter for U.S. and British banks, Switzerland's UBS rose over 2% on its highest quarterly profit since 2015, helping the financial services sector climb about 1%. Wall Street futures were up 0.3%, with the earnings season reaching its peak and tech heavyweights including Apple Inc and Alphabet due to report later.

Still, some analysts voiced caution over the impact of the COVID-19 pandemic on supply chains. "Even though this has been a good earnings season in aggregate we are