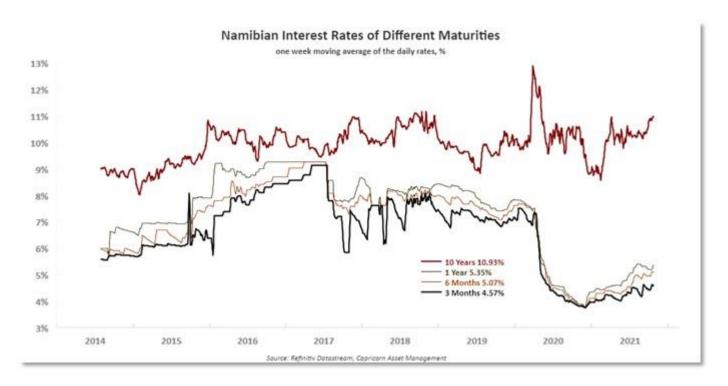

ction on interest rates. Euro zone inflation expectations among bond investors opened at a new seven-year high, shooting past the ECB's target, leading to speculation that the ECB's pandemic-era stimulus was unsustainable.

Benchmark 10-year U.S. Treasury notes were steady at 1.6388% off last week's five-month top of 1.7% as uncertainty about when the Federal Reserve would raise rates to curb rising inflation weighed on market sentiment. Already nudging multi-year highs, oil prices rose marginally in a market gripped by tight global supply and strengthening fuel demand in the United States and beyond. Brent crude futures fell 0.4% to \$85.68 a barrel, while the U.S. West Texas Intermediate (WTI) crude futures edged 0.01% higher to \$83.76 a barrel.

**Source: Thomson Reuters Refinitiv** 



## **Domestic Markets**

The South African rand firmed on Monday, supported by higher precious metals prices, while stocks slightly edged lower.

At 1500 GMT, the rand traded at 14.7275 against the dollar, around 0.67% firmer than its previous close.

"South Africa's is a major exporter of minerals, precious and base metals, lending itself to rand sensitivity relative to these commodity prices, and today these prices are supportive of the domestic currency," IG senior market analyst Shaun Murison said.

Gold prices rose about 1% on Monday, as a retreat in U.S. bond yields and persisting worries about inflation lifted the safe-haven asset. Platinum and Palladium also edged higher.

Higher precious metals prices have helped cushion the economic shock from the COVID-19 pandemic by providing